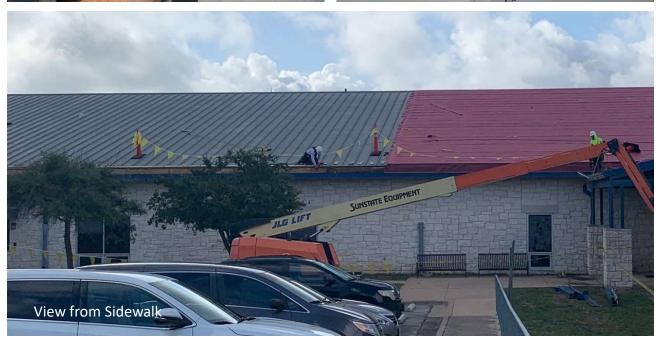

bered |
|---------------------|--------------|-------------|--------------|--------------|
| Elementary School   | \$17,489,276 | \$1,533,853 | \$731,982    | \$15,955,423 |
| Middle School       | \$7,726,618  | \$722,104   | \$206,683    | \$7,004,514  |
| MS Roof             | \$2,748,613  | \$1,895,727 | \$243,354    | \$852,886    |
| High School         | \$10,943,536 | \$1,023,261 | \$281,799    | \$9,920,275  |
| Intermediate School | \$4,183,909  | \$73,909    | \$11,192     | \$4,110,000  |
| Land Acquisition    | \$1,238,048  | \$0.00      | \$0.00       | \$1,238,048  |
| Totals              | \$44,330,000 | \$5,248,854 | \$1,475,010  | \$37,843,098 |





## LAGO VISTA ISD MONTHLY BOND PROGRAM UPDATE

### MIDDLE SCHOOL ROOF REPLACEMENT

# 40% Complete

**JULY 2021**