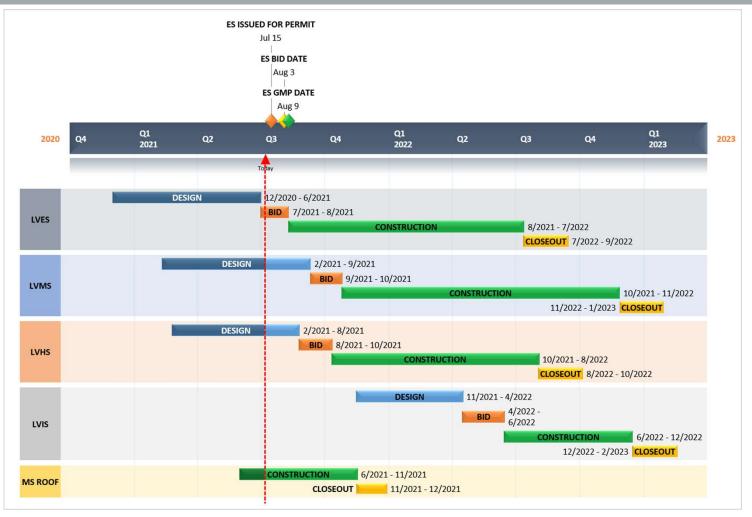

#### **MASTER SCHEDULE**



### **REVENUES AND EXPENDITURES**

| Project             | Budget       | Committed   | Expenditures | Unencumbered |
|---------------------|--------------|-------------|--------------|--------------|
| Elementary School   | \$17,489,276 | \$1,533,853 | \$731,982    | \$15,955,423 |
| Middle School       | \$7,726,618  | \$722,104   | \$206,683    | \$7,004,514  |
| MS Roof             | \$2,748,613  | \$1,895,727 | \$243,354    | \$852,886    |
| High School         | \$10,943,536 | \$1,023,261 | \$281,799    | \$9,920,275  |
| Intermediate School | \$4,183,909  | \$73,909    | \$11,192     | \$4,110,000  |
| Land Acquisition    | \$1,238,048  | \$0.00      | \$0.00       | \$1,238,048  |
| Totals              | \$44,330,000 | \$5,248,854 | \$1,475,010  | \$37,843,098 |





## LAGO VIS